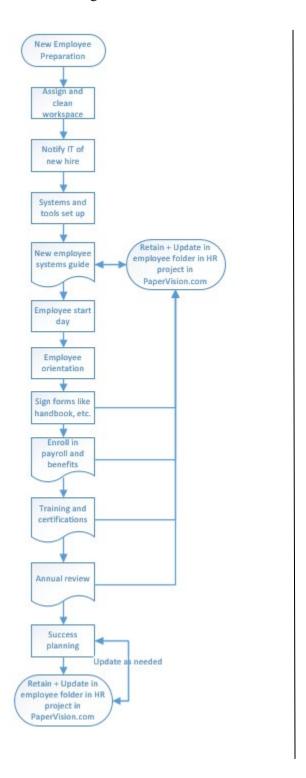

## HR onboarding workflow.

A sample HR onboarding workflow is on the left. Use this as a guide as you draw your HR onboarding process on the right.