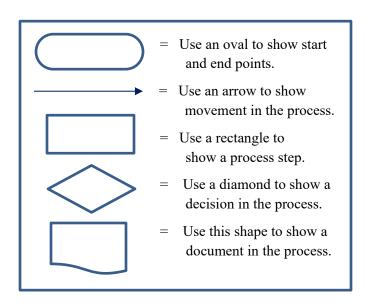

# **HR Information Management Workflow Building Activity**

Now is a chance to put the HR process knowledge you have learned to the test. In this activity, you will build a workflow for your hiring, onboarding, and termination processes. Use the key below to help you determine which steps should be included throughout each of the processes you build.

### Key:





## HR hiring workflow.

A sample HR hiring workflow is on the left. Use this as a guide as you draw your HR hiring process on the right.





## HR onboarding workflow.

A sample HR onboarding workflow is on the left. Use this as a guide as you draw your HR onboarding process on the right.





## HR offboarding workflow.

A sample HR offboarding workflow is on the left. Use this as a guide as you draw your HR offboarding process on the right.