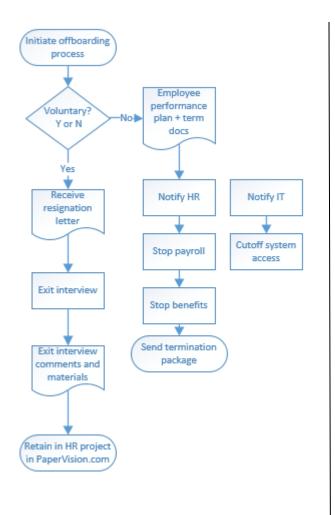

## HR offboarding workflow.

A sample HR offboarding workflow is on the left. Use this as a guide as you draw your HR offboarding process on the right.