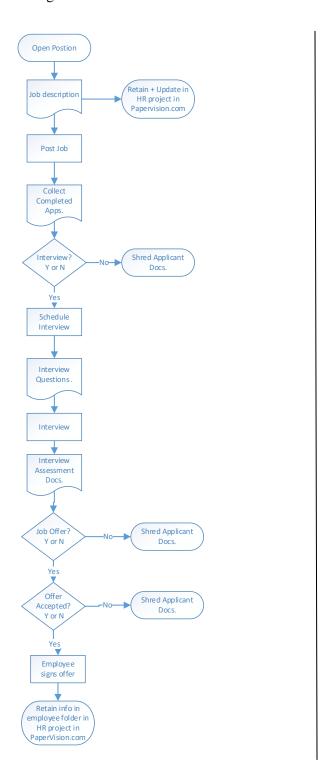

## HR hiring workflow.

A sample HR hiring workflow is on the left. Use this as a guide as you draw your HR hiring process on the right.